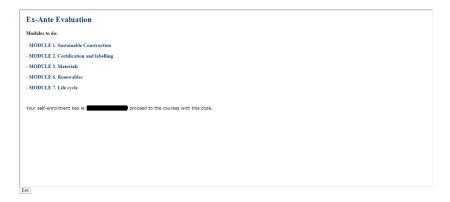

Step 12.- When you arrive to the last question, just click "Submit Answers".

Step 13.- The system will get you the report of the ex - ante questionnaire. This report recommends you the modules that you should do. This doesn't mean that you cannot do all of them, it's just our recommendation depending on the answers of the ex – ante questionnaire. Consider that MODULE 8 is mandatory to get the final accreditation.

Also, after the report, you will find the password that you could use to enroll in each module that you want to do.

Step 14.- To enroll in the other modules, you just need to go to the main page and click the module that you want to do.