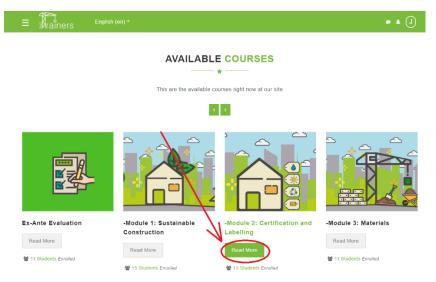

Also, after the report, you will find the password that you could use to enroll in each module that you want to do.

Step 14.- To enroll in the other modules, you just need to go to the main page and click the module that you want to do.

Step 15.- Once into the module, to get the enrollment you just need to paste the PASSWORDthat we give you with the final ex – ante evaluation report.