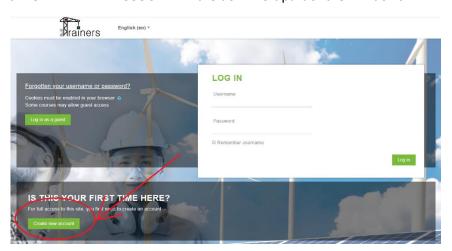

## Login and enrollment guide

Step 1.- Go to <a href="http://ecotrainers.eu/">http://ecotrainers.eu/</a>

Step 2.- Go to Training-> Course

Step 3.- Click LOG IN in the upper-right part of the Windows

Step 4.- Click "CREATE NEW ACCOUNT" in the down-left part of the Windows

Step 5.- Complete the questionnaire

Step 6.- You will receive an email to the account that you previously indicate. In the email you Will find a link to verify your account. Once you click in, you will get into the system.