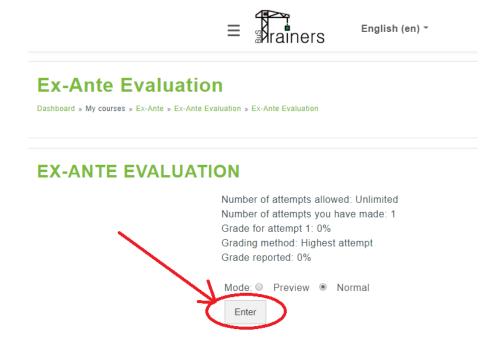

Step 8.- Go to ex - ante module by clicking "Read more"

Step 9.- Select ex – ante

Step 10. Select the default parameters and click "Enter"

Step 11. Answer ALL the questions of the evaluation in order that the system recommend you the modules that you should do to get the final accreditation of the course