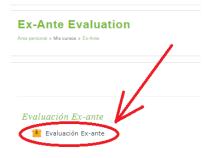

Step 8.- Go to ex - ante module by clicking "Read more"

Step 9.- Select ex – ante

Step 10. Select the default parameters and click "Enter"

Step 11. Answer ALL the questions of the evaluation in order that the system recommend you the modules that you should do to get the final accreditation of the course