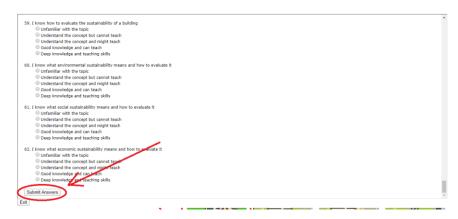

Step 12.- When you arrive to the last question, just click "Submit Answers".

Step 13.- The system will get you the report of the ex - ante questionnaire. This report recommends you the modules that you should do. This doesn't mean that you cannot do all of them, it's just our recommendation depending on the answers of the ex – ante questionnaire. Consider that MODULE 8 is mandatory to get the final accreditation.