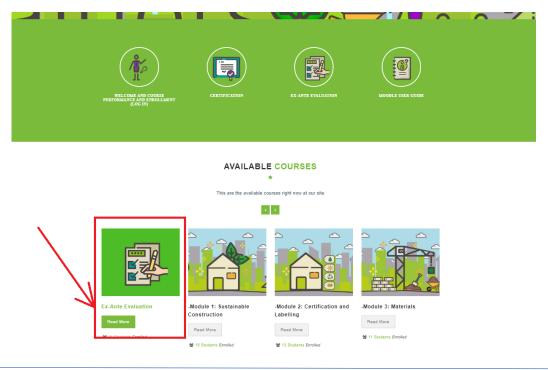

CONSIDER THAT THIS EMAIL CAN BE MOVED IN THE SPAM FOLDER OF YOUR EMAIL SYSTEM. IF you don't receive the email, check spam folder.

Step 7.- Going to the main page, just making click in the BusTrainers icon, you will be able to begin your training.

Step 8.- Go to ex - ante module by clicking "Read more"

Step 9.- Select ex – ante

Step 10. Select the default parameters and click "Enter"

Step 11. Answer ALL the questions of the evaluation in order that the system recommend you the modules that you should do to get the final accreditation of the course