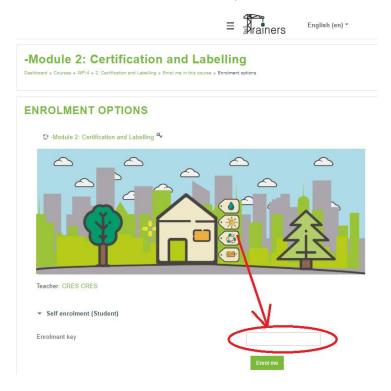

Step 15.- Once into the module, to get the enrollment you just need to paste the PASSWORDthat we give you with the final ex – ante evaluation report.