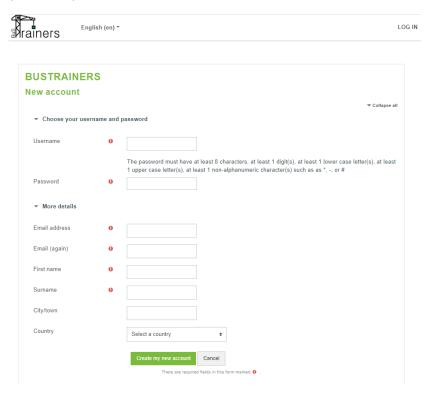

Step 5.- Complete the questionnaire

Step 6.- You will receive an email to the account that you previously indicate. In the email you Will find a link to verify your account. Once you click in, you will get into the system.