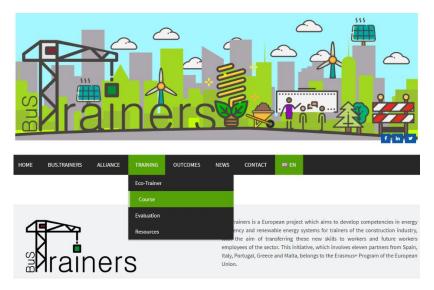

## Login and enrollment guide

Step 1.- Go to <a href="http://ecotrainers.eu/">http://ecotrainers.eu/</a>

Step 2.- Go to Training-> Course

Step 3.- Click LOG IN in the upper-right part of the Windows

Step 4.- Click "CREATE NEW ACCOUNT" in the down-left part of the Windows