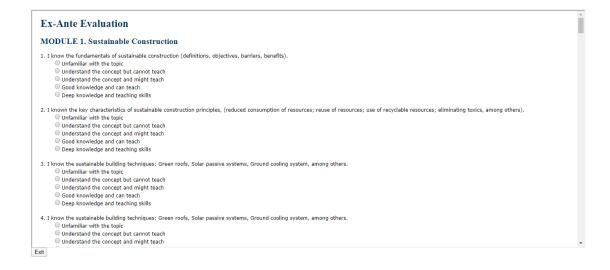

Step 8.- Go to ex - ante module by clicking "Read more"

Step 9.- Select ex – ante

Step 10. Select the default parameters and click "Enter"

Step 11. Answer ALL the questions of the evaluation in order that the system recommend you the modules that you should do to get the final accreditation of the course